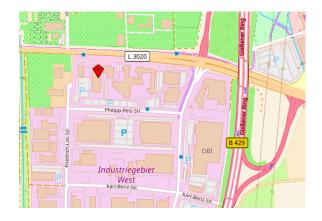

#### **BWHW**

Bildungswerk der Hessischen Wirtschaft e.V. Region Mittelhessen Philipp-Reis-Straße 4 35398 Gießen

Bus: 12, 24, GI-41, GI-42 Bus stop: Philipp-Reis-Straße or Gottlieb-Daimler-Straße